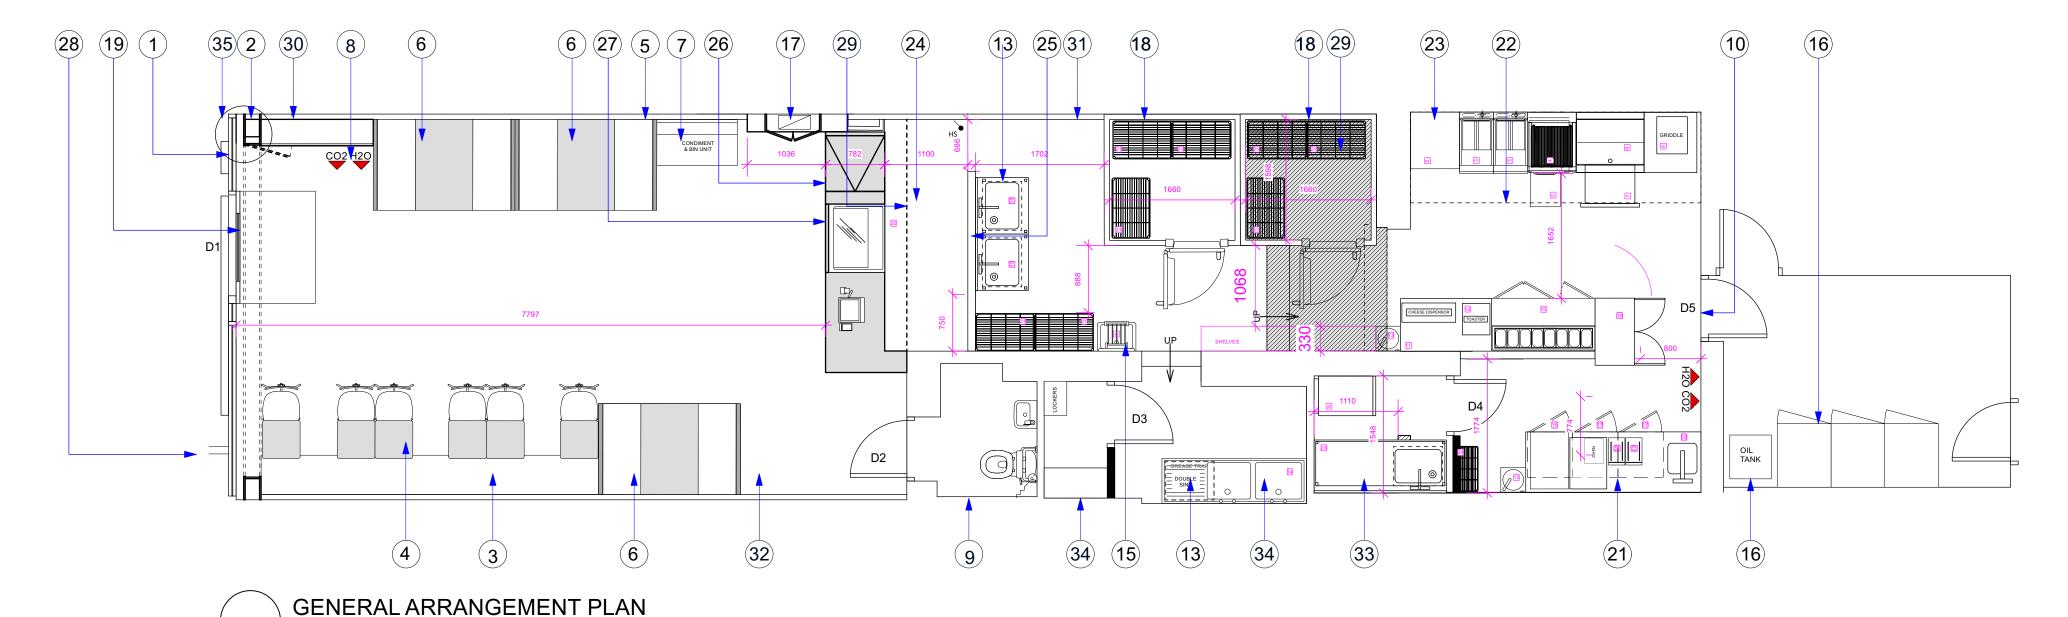

#### NOTES:

- 1 ELECTROSTATICALLY REFINISH EXISTING SHOPFRONT GLAZING FRAME. TEST AND SERVICE EXISTING AUTOMATIC SLIDING DOOR AND REPAIR AS NECESSARY
- PORM ENTRANCE GOALPOST WALL BEHIND SHOPFRONT. WALL TO BE FORMED FROM LAMINATE FACED MDF IN ACCORDANCE WITH DETAIL DRAWING 01
- BANQUETTE SEATING IN ACCORDANCE WITH DETAIL DRAWING 02. ALLOW FOR SOLID PLY FIXINGS TO WALL FOR BACKREST
- 4 LOOSE FURNITURE, TABLE AND SEAT. FOR DETAILS SEE FF&F SPECIFICATION
- WALLS AND CEILING ABOVE DADO TO BE FACED WITH CORRUGATED ALUMINIUM SHEET. (SEE FF&F SPECIFICATION). WALL BELOW DADO TO BE FACED WITH CERAMIC TILE 200X200. ALLOW FOR L SQUARE SECTION STEEL DADO STRIP.
- 6 SEATING POD PRE FORMED OFF SITE. FOR ASSEMBLY ON SITE. SEE REFER TO POD DETAIL IDRAWING
- (7) CONDIMENTS AND BIN UNIT. SE DETAIL 04
- 8 6 LITRE FOAM & WATER FIRE EXTINGUISHERS MOUNTED TO WALL ON DECORATED MDF PATRESS WHERE REQUIRED 760 mm AFFL. EXTINGUISHERS TO COMPLY WITH BS 5306-8:2000.
- 9 REFURBISH EXISTING WC IN ACCORDANCE WITH DRAWING DETAIL 05 ON DRAWING 12TH STREET-SD-21-002

- UPGRADE EXISTING DOOR AND SECURITY/IRONMONGERY IN ACCORDANCE WITH PROJECT MANAGER'S INSTRUCTIONS. INCLUDE FOR KEY OPERATED MECHANISM TO ENABLE DOOR TO BE OPENED EXTERNALLY. INCLUDE FIRE EXIT SIGNAGE ON THE REAR FIRE EXIT DOOR. FIT A SINGLE DOOR PANIC BAR WITH LATCH. PROVIDE ANTI RODENT DEVICE AT THRESHOLD
- FORM NEW WASH UP AREA AND FIT SINK AND JANITORS SINK IN ACCORDANCE WITH EQUIPMENT SUPPLIERS LAYOUT
- 13 INDICATES GREASE TRAP LOCATED BENEATH SINK
- (14) INDICATES STOCKROOM SHELVING
- (15) FIT JANITOR SINK
- 16 FIT PURPOSE BUILT WHEELIE BIN STORAGE SHED IN ACCORDANCE WITH FF&F SPECIFICATION
- LOCATION OF INCOMING POWER. UPGRADE ELECTRICS WITH DEDICATED INCOMING 3 PHASE POWER SUPPLY FORM ELECTRICS CUPBOARD WITH CONCEALED ACCESS VIA POD
- (18) INSTALL NEW WALK IN CHILLER AND FREEZER
- 19 FULLY RECESSED MAT AND MATWELL SPECIFICATION TO BE CORAL DUO (SICILIAN SAND) INCLUDE FOR STAINLESS STEEL TRIM TO WELL.

- STOCK AREA REFACE WALLS WITH WHITEROC LAY NEW FLOOR, FIT NEW LIGHTING AND DECORATE THROUGHOUT
- DESSERTS AND SHAKES TABLE. SPECIALIST TO PROVIDE KTCHEN LAYOUT
- DASHED LINE INDICATES LOCATION OF EXTRACT HOOD OVER COOK LINE
- INDICATES COOKLINE. ALLOW FOR GAS SHUT OFF VALVE AND FIRE SUPPRESSION SYSTEM. ALSO AND WATER AND DRAINAGE IN ACCORDANCE WITH EQUIPMENT SPECIFICATION. EVALUATE SERVICE SUPPLIES BEFORE SPECIFYING EQUIPMENT AND IF NEEDED INSTALL GAS SUPPLY
- NON SLIP SAFETY FLOORING THROUGHOUT BACK OF HOUSE. REFER TO FF&F SPEC
- FORM STUD WALL BETWEEN KICHEN AND COUNTER AREA. ALLOW FOR PASS BETWEEN
- FORM NEW COUNTER INCLUDING REFRIDGERATION IN ACCORDANCE WITH DETAIL 03 ALLOW FOR GATE AND FLAP ACCESS
- (27) REFRIGERATED DISPLAY SECTION FOR DESSERTS
- (28) INDICATES PROJECTING SIGN. PROVIDE POWER
- HATCHED SHADING INDICATES NEW RAISED FLOOR AREA TO KITCHEN. RAISED TO MATCH FLOOR LEVEL IN REAR SECTION

- INDICATES CEILING BULKHEAD OVER SERVING AREA
- FORM CUPBOARD AROUND INCOMING GAS SUPPLY ALLOW FOR VENTILATION GRILL
- WALLS TO BOH BE LINED WITH WHITEROCK PANELS
- PORCELAIN TILE TO FRONT OF HOUSE. REFER TO FF&F SPEC. 40 SQM
- 33 STAINLESS STEEL TABLE WITH LARGE SINK AND MIXER
- 34) STAFF CHANGING ROOM PROVIDE LOCKERS
- REFER TO RELEVANT JUNCTION DETAIL 12TH STREET-SD-21-001

KITCHEN TILES

#### **SHOPFRONT:**

#### TO BE REFURBISHED BY MAIN CONTRACTOR

INSTALL NEW OFF SALES DOORS.

NOTE: THIS DOOR TO HAVE SUITABLE VISION
PANELS AT BOTH HIGH & LOW LEVELS. DOOR
TO BE 1/2/HR/FR

#### STRIP OUT

A COMPREHENSIVE STRIP OUT IS REQUIRED WITH THE EXCEPTION OF EXTERNAL EXTRACT DUCTORK, AND SHOPFRONT GLAZING.

| REV | D | OOR REF: | FIRE RATING | DOOR  | VISION<br>PANEL | IRONMONGERY                          | SELF<br>CLOSER | LOCKS   | KICK<br>PLATE | FINISH           | EXISTING<br>NEW | NOTE            |
|-----|---|----------|-------------|-------|-----------------|--------------------------------------|----------------|---------|---------------|------------------|-----------------|-----------------|
|     |   |          |             | WIDTH |                 |                                      |                |         |               |                  |                 |                 |
|     | D | 1        | N/A         | 920   | YES             | EXISTING                             | EX.            | EX.     |               | BLACK            | EXISTING        | MAIN ENTRANCE   |
|     | D | 2        | 30 MINS     | 750   | N/A             | INDICATOR LEVER LOCK WC<br>SIGN      | YES            |         | YES           | 2 COATS<br>GLOSS | NEW             | TO EXISTING WC  |
|     | D | 3        | 30 MINS     | 750   | NO              | LEVER HANDLE AND LOCK                | NO             | YES     |               | 2 COATS<br>GLOSS | NEW             | TO OFFICE       |
|     | D | 4        | 30 MINS     | 750   | N/A             | CRASH BAR AND D<br>HANDLE            | YES            | 5 LEVER | YES           | 2 COATS<br>GLOSS | EXISTING        | REAR EXIT       |
|     | D | 5        | 30 MINS     | 726   | YES             | ROLLER LATCH PUSH PLATE AND D HANDLE | YES            |         | YES           | 2 COATS<br>GLOSS | NEW             | KITCHEN TO COUN |

## EQUIPMENT SCHEDULE

|    |                                                                              | _[                                                                                                                                                                                                                                                                                                                                   |                                              |  |  |  |
|----|------------------------------------------------------------------------------|--------------------------------------------------------------------------------------------------------------------------------------------------------------------------------------------------------------------------------------------------------------------------------------------------------------------------------------|----------------------------------------------|--|--|--|
| 1  | Mop Sink                                                                     |                                                                                                                                                                                                                                                                                                                                      |                                              |  |  |  |
| 2  | CS1/E Chip Scuttle                                                           |                                                                                                                                                                                                                                                                                                                                      |                                              |  |  |  |
| 3  | Single tank gas fryer                                                        |                                                                                                                                                                                                                                                                                                                                      |                                              |  |  |  |
| 4  | BCB600 Gas Chargrill                                                         |                                                                                                                                                                                                                                                                                                                                      |                                              |  |  |  |
| 5  | HDW-2N drawer warmer                                                         |                                                                                                                                                                                                                                                                                                                                      |                                              |  |  |  |
| 6  | OE8206/C electric countertop griddle                                         |                                                                                                                                                                                                                                                                                                                                      |                                              |  |  |  |
| 7  | Dual temp single drawer counter                                              |                                                                                                                                                                                                                                                                                                                                      | DESIGN                                       |  |  |  |
| 8  | Electric countertop griddle                                                  |                                                                                                                                                                                                                                                                                                                                      | CLD                                          |  |  |  |
| Α  | 2255m wide cookline tabling                                                  |                                                                                                                                                                                                                                                                                                                                      |                                              |  |  |  |
| 9  | Electric 6 grid combi oven with hood                                         | CLIENT                                                                                                                                                                                                                                                                                                                               | SQP TRADERS                                  |  |  |  |
| 10 | Valera HVSAL-PT3 3 door prep counter                                         |                                                                                                                                                                                                                                                                                                                                      | LIMITED                                      |  |  |  |
| 11 | 1200mm wide assembly station                                                 | PROJECT                                                                                                                                                                                                                                                                                                                              | 404.04                                       |  |  |  |
| 12 | FT-1 conveyor toaster                                                        |                                                                                                                                                                                                                                                                                                                                      | <b>12th St</b><br>57 HIGH ROAD<br>WOOD GREEN |  |  |  |
| 13 | Knee operated hand wash basin                                                |                                                                                                                                                                                                                                                                                                                                      | WOOD GILLIN                                  |  |  |  |
| 14 | 1910mm wide double bowl sink & single drainer                                | DESCRIPTION                                                                                                                                                                                                                                                                                                                          | GENERAL                                      |  |  |  |
| 15 | 750 x 700 wall bench with large inset sink & mixer taps                      |                                                                                                                                                                                                                                                                                                                                      | ARRANGEMENT<br>PLAN                          |  |  |  |
| 16 | Valera HVS200BT Undercounter Freezer                                         | SCALE                                                                                                                                                                                                                                                                                                                                |                                              |  |  |  |
| 17 | Valera HVS200TN undercounter chillers                                        | JOALL                                                                                                                                                                                                                                                                                                                                | 1:50 @ A1                                    |  |  |  |
| 18 | 2316mm wide wall bench. Open under. With inset jug wash sink. Shelving above | DATE                                                                                                                                                                                                                                                                                                                                 | OCTOBER 2022                                 |  |  |  |
| 19 | undercounter double door bottle cooler                                       | DRAWN BY                                                                                                                                                                                                                                                                                                                             | CLD                                          |  |  |  |
| 20 | 900mm wide refrigerated display                                              | NUMBER                                                                                                                                                                                                                                                                                                                               | 12TH STREET-WG-22-03a                        |  |  |  |
| 21 | 4 tier 800mm wide racking                                                    |                                                                                                                                                                                                                                                                                                                                      | DESIGN                                       |  |  |  |
| 22 | Hamilton Beach blenders                                                      | THIS DRAWING IS                                                                                                                                                                                                                                                                                                                      | THE PROPERTY OF:                             |  |  |  |
| 23 | 1700 x 700 stainless wall bench with large inset sink and mixer tap          | www.designcld.co.uk info@designcld.co.uk 4 Peterborough Road, Harrow, Middlesex, HA12BQ Tel: 02084268259 Fax: 02084230939                                                                                                                                                                                                            |                                              |  |  |  |
| _  |                                                                              | COPYRIGHT IS RESERVED BY DESIGN CLD AND IS ISSUED ON THE CONDITION THAT IT IS NOT COPIED OR DISCLOSED BY OR TO ANY UNAUTHORISED PERSONS WITHOUT PRIOR CONSENT IN WRITING FROM DESIGN CLD. THIS DRAWING SHOULD NOT BE SCALED. THE CONTRACOR SHOULD CHECK ALL DIMENSIONS ON SITE, ANY ERROR OMISSION SHOULD BE REPORTED TO DESIGN CLD. |                                              |  |  |  |