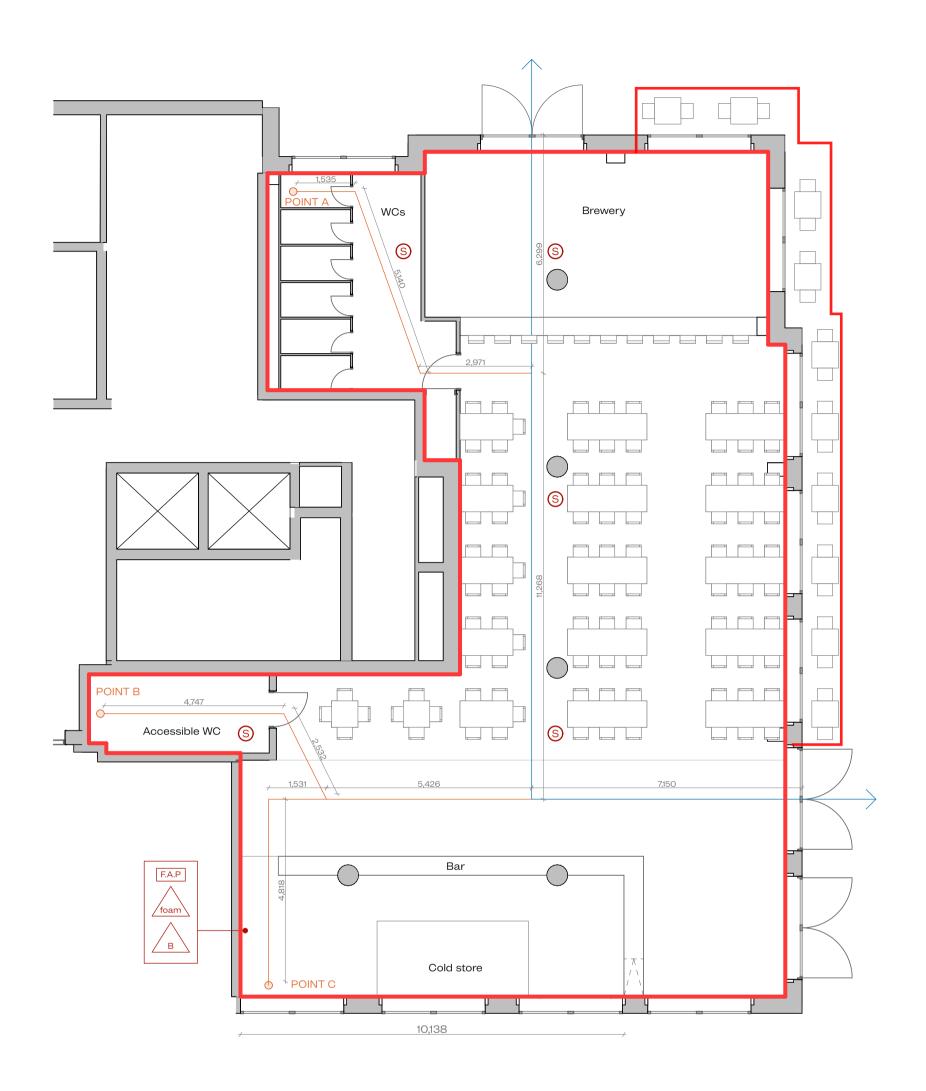

110 seats inside, 20 seats outside Covers:

Travel distances:

Travel in one direction: From Point A -9.6m Travel in more than one direction: 6.2m or 18.4m

From Point B -Travel in one direction: 12.7m 7.1m or 17.5m Travel in more than one direction:

From Point C -Travel in one direction: 11.7m Travel in more than one direction: 7.1m or 17.5m

NB: Approved Document Part B1, Table 2.1.

Maximum travel distance in one direction is 18m and in more than one direction is 45m

Fire alarm panel

Smoke detector

Fire extinguisher

Perimeter of the premises

Fire blanket

NB. Final fire strategy and position of equipment subject to final sign off by Building Control/ Fire

5F CANONBURY YARD 190 NEW NORTH ROAD LONDON N1 7BJ