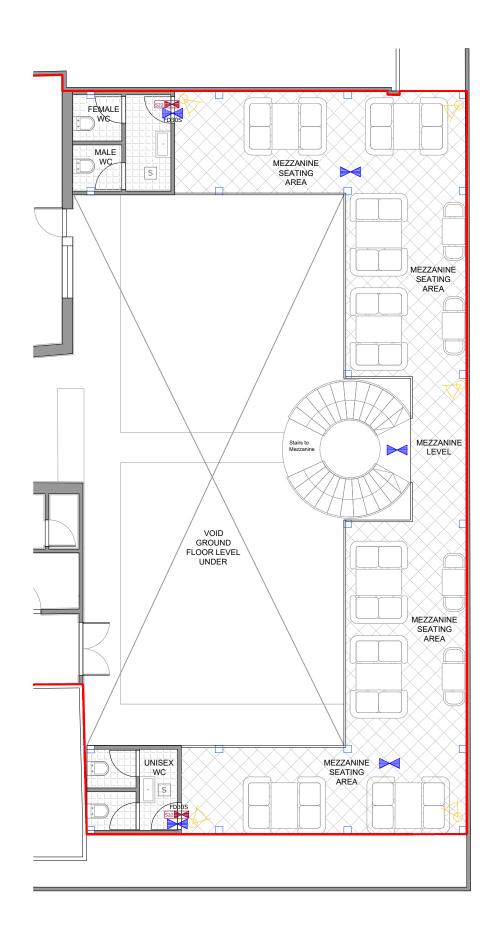

| PLEASE NOTE           1. All dimensions to be verifiedon site.           2. All dimensions are in milimeters.           3. No work shall commence uniti all approvals<br>and agreements have been obtained.           These include, Planning, Building<br>Regulations, Water and party Wall.           4. The Copyright of this drawing belong to<br>Adv Planning Limited T/A Advance Architecture. | Scale (@ A3) 1 : 100<br>0.5m 1 2 3 4 5 | Drawn By   | ES  | PROJECT |                   | RAKKAS,                               | SHEET   | PLAN | DRAWING<br>NUMBER |
|------------------------------------------------------------------------------------------------------------------------------------------------------------------------------------------------------------------------------------------------------------------------------------------------------------------------------------------------------------------------------------------------------|----------------------------------------|------------|-----|---------|-------------------|---------------------------------------|---------|------|-------------------|
|                                                                                                                                                                                                                                                                                                                                                                                                      |                                        | Checked By | K.K | STATUS  | GROUND FLOOR PLAN | 365-369 GREEN LANES,<br>LONDON N4 1DY | JOB No. | -    | DATE              |

L100 Rev11/11/22

ADVANCE ARCHITECTURE ARCHITECTURE / PLANNING / LICENSING 352 Green Lanes, Palmers Green, www.advancearchitecture.co.uk

London N13 5TJ - 020 8801 6601 info@advancearchitecture.co.uk

| PLEASE NOTE 1. All dimensions to be verifiedon site. 2. All dimensions are in milimeters. 3. No work shall commence until all approvals and agreements have been obtained. These include, Planning, Building Regulations, Water and party Wall. 4. The Copyright of this drawing belong to Adv Planning Limited T/A Advance Architecture. | Scale (@ A3) 1 : 100<br>0.5m 1 2 3 4 5 | Drawn By   | ES  | PROJECT           | PROJECT | RAKKAS,<br>365-369 GREEN LANES,<br>LONDON N4 1DY | SHEET   | PLAN | DRAWING<br>NUMBER |
|-------------------------------------------------------------------------------------------------------------------------------------------------------------------------------------------------------------------------------------------------------------------------------------------------------------------------------------------|----------------------------------------|------------|-----|-------------------|---------|--------------------------------------------------|---------|------|-------------------|
|                                                                                                                                                                                                                                                                                                                                           |                                        | Checked By | K.K | GROUND FLOOR PLAN |         |                                                  | JOB No. | -    | DATE              |

LEGEND