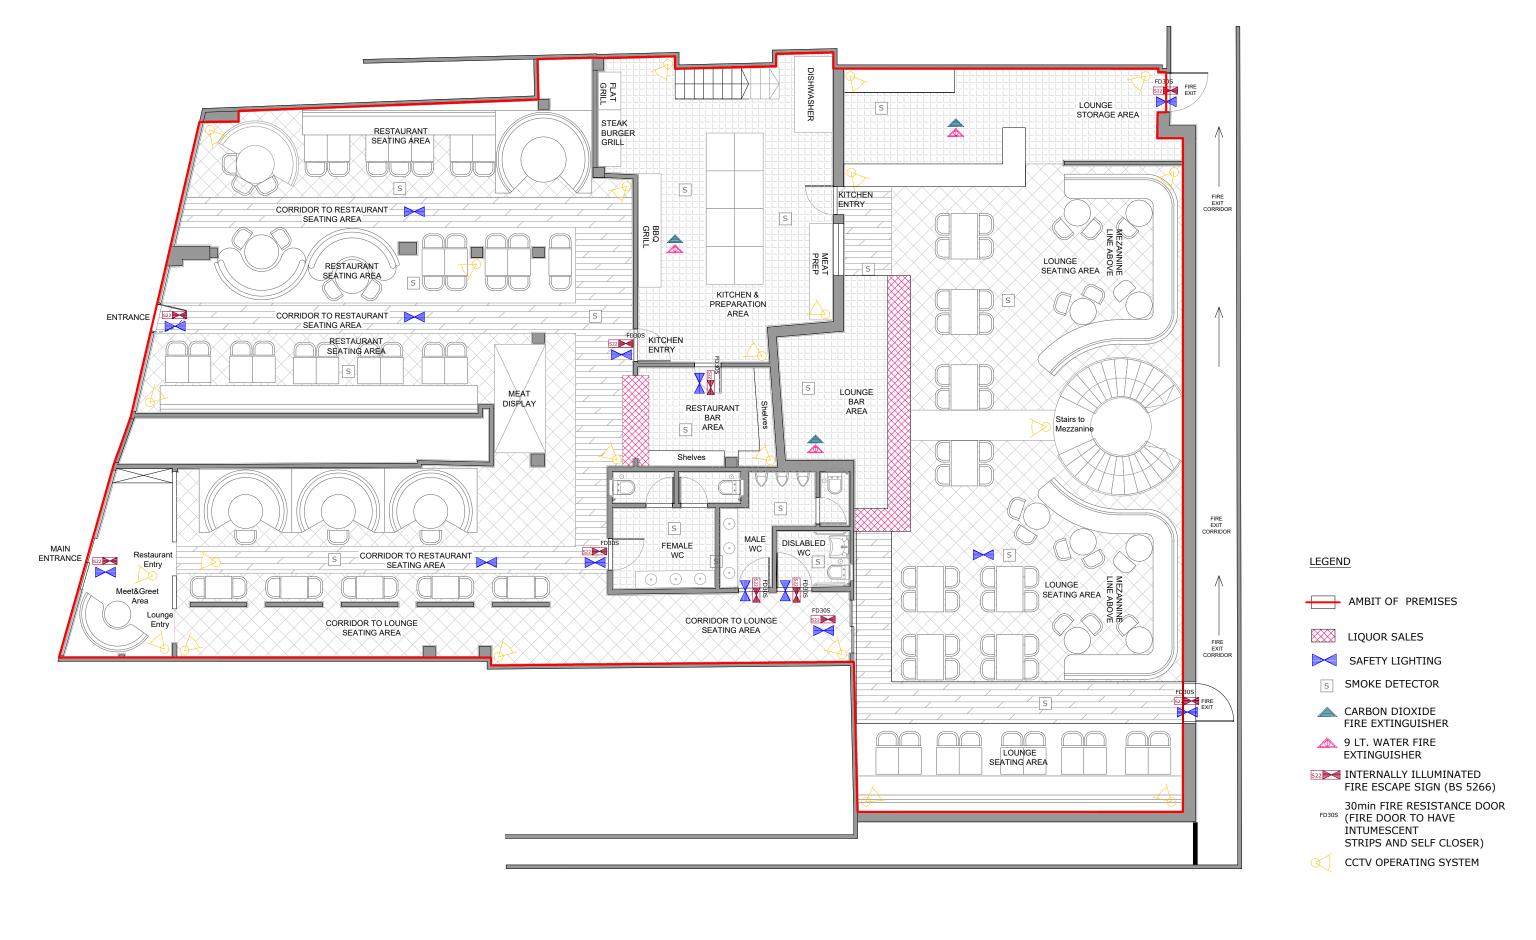

| PLEASE NOTE           1. All dimensions to be verifiedon site.           2. All dimensions are in milimeters.           3. No work shall commence uniti all approvals<br>and agreements have been obtained.           These include, Planning, Building<br>Regulations, Water and party Wall.           4. The Copyright of this drawing belong to<br>Adv Planning Limited T/A Advance Architecture. | Scale (@ A3) 1 : 100<br>0.5m 1 2 3 4 5 | Drawn By   | ES  | PROJECT |                   | RAKKAS,                               | SHEET   | PLAN | DRAWING<br>NUMBER |
|------------------------------------------------------------------------------------------------------------------------------------------------------------------------------------------------------------------------------------------------------------------------------------------------------------------------------------------------------------------------------------------------------|----------------------------------------|------------|-----|---------|-------------------|---------------------------------------|---------|------|-------------------|
|                                                                                                                                                                                                                                                                                                                                                                                                      |                                        | Checked By | K.K | STATUS  | GROUND FLOOR PLAN | 365-369 GREEN LANES,<br>LONDON N4 1DY | JOB No. | -    | DATE              |

L100 Rev11/11/22

ADVANCE ARCHITECTURE ARCHITECTURE / PLANNING / LICENSING 352 Green Lanes, Palmers Green, www.advancearchitecture.co.uk

London N13 5TJ - 020 8801 6601 info@advancearchitecture.co.uk

| PLEASE NOTE 1. All dimensions to be verifiedon site. 2. All dimensions are in milimeters. 3. No work shall commence until all approvals and agreements have been obtained. These include, Planning, Building Regulations, Water and party Wall. 4. The Copyright of this drawing belong to Adv Planning Limited T/A Advance Architecture. | Scale (@ A3) 1 : 100<br>0.5m 1 2 3 4 5 | Drawn By   | ES  | PROJECT           | PROJECT | RAKKAS,<br>365-369 GREEN LANES,<br>LONDON N4 1DY | SHEET   | PLAN | DRAWING<br>NUMBER |
|-------------------------------------------------------------------------------------------------------------------------------------------------------------------------------------------------------------------------------------------------------------------------------------------------------------------------------------------|----------------------------------------|------------|-----|-------------------|---------|--------------------------------------------------|---------|------|-------------------|
|                                                                                                                                                                                                                                                                                                                                           |                                        | Checked By | K.K | GROUND FLOOR PLAN |         |                                                  | JOB No. | -    | DATE              |

LEGEND