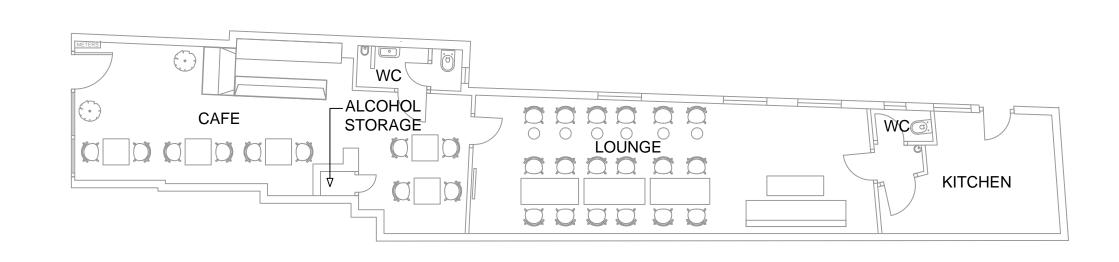

## PROPOSED BUILDING LAYOUT

## Floor Plan

| Note                                                                                     | ref./date     | REVISIONS          | Description                           | Architect | Project                         | Scale                | Drawn        |  |
|------------------------------------------------------------------------------------------|---------------|--------------------|---------------------------------------|-----------|---------------------------------|----------------------|--------------|--|
| ALL DIMENSIONS TO BE VERIFIED ON SITE BEFORE<br>SETTING OUT OR MAKING ANY SHOP DRAWINGS. | P<br>11.08.21 | PRELIMINARY ISSUE  | CHANNEL LOUNGE<br>CAFE AND RESTAURANT |           | CHANNEL LOUNGE<br>775 HIGH ROAD | A3@100               | М            |  |
|                                                                                          |               |                    |                                       |           |                                 | Date 11/-08-2021     | Checked      |  |
|                                                                                          | P1            | PRELIMINARY ISSUE  |                                       |           | LONDON N17 8AH                  | 11/ 00 2021          |              |  |
|                                                                                          | 12.10.21      | T NEEDMINARY TOOCE |                                       |           |                                 | Project No. Services | Dwg No. Rev. |  |
|                                                                                          |               |                    |                                       |           |                                 | 0001 A               | 001 P1       |  |
|                                                                                          |               |                    |                                       | XREF      |                                 |                      |              |  |