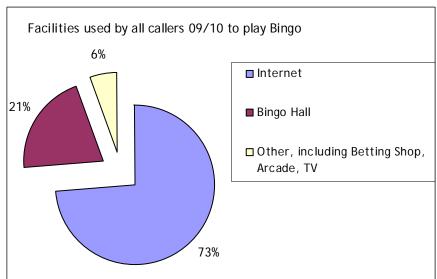

### Gambling facilities

| Gambling facilities |          | 2009/10 |       |          | 2008/09 |       |
|---------------------|----------|---------|-------|----------|---------|-------|
| n=                  | 6979     | 7008    | 13987 | 7641     | 5307    | 12948 |
|                     | HelpLine | NetLine | TOTAL | HelpLine | NetLine | TOTAL |
| Arcade              | 6%       | 4%      | 5%    | 7%       | 4%      | 6%    |
| Betting Shop        | 61%      | 37%     | 49%   | 61%      | 33%     | 49%   |
| Bingo Hall          | 2%       | 2%      | 2%    | 2%       | 1%      | 2%    |
| Casino              | 7%       | 9%      | 8%    | 7%       | 15%     | 10%   |
| Internet            | 16%      | 41%     | 29%   | 15%      | 42%     | 26%   |
| On Course           | 0%       | 0%      | 0%    | 0%       | 0%      | 0%    |
| Pub / Club          | 3%       | 4%      | 4%    | 3%       | 3%      | 3%    |
| Service Station     | 0%       | 0%      | 0%    | 0%       | 0%      | 0%    |
| Telephone           | 2%       | 1%      | 1%    | 2%       | 1%      | 1%    |
| Television          | 0%       | 0%      | 0%    | 0%       | 0%      | 0%    |
| Other               | 2%       | 1%      | 2%    | 3%       | 1%      | 2%    |