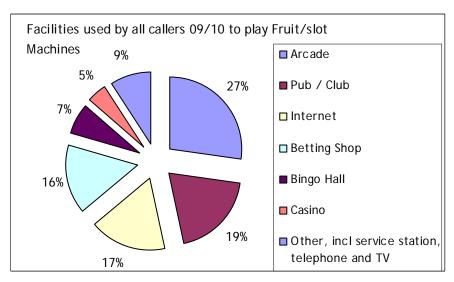

### Gambling facilities

| Gambling facilities |          | 2009/10 |       |          | 2008/09 |       |
|---------------------|----------|---------|-------|----------|---------|-------|
| n=                  | 6979     | 7008    | 13987 | 7641     | 5307    | 12948 |
|                     | HelpLine | NetLine | TOTAL | HelpLine | NetLine | TOTAL |
| Arcade              | 6%       | 4%      | 5%    | 7%       | 4%      | 6%    |
| Betting Shop        | 61%      | 37%     | 49%   | 61%      | 33%     | 49%   |
| Bingo Hall          | 2%       | 2%      | 2%    | 2%       | 1%      | 2%    |
| Casino              | 7%       | 9%      | 8%    | 7%       | 15%     | 10%   |
| Internet            | 16%      | 41%     | 29%   | 15%      | 42%     | 26%   |
| On Course           | 0%       | 0%      | 0%    | 0%       | 0%      | 0%    |
| Pub / Club          | 3%       | 4%      | 4%    | 3%       | 3%      | 3%    |
| Service Station     | 0%       | 0%      | 0%    | 0%       | 0%      | 0%    |
| Telephone           | 2%       | 1%      | 1%    | 2%       | 1%      | 1%    |
| Television          | 0%       | 0%      | 0%    | 0%       | 0%      | 0%    |
| Other               | 2%       | 1%      | 2%    | 3%       | 1%      | 2%    |