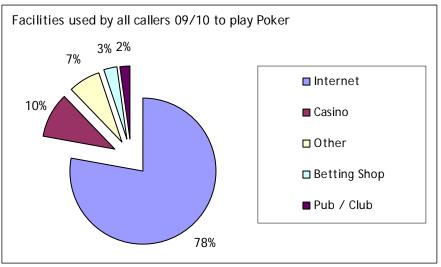

### Gambling facilities

| Gambling facilities |          | 2009/10 |       |          | 2008/09 |       |
|---------------------|----------|---------|-------|----------|---------|-------|
| n=                  | 6979     | 7008    | 13987 | 7641     | 5307    | 12948 |
|                     | HelpLine | NetLine | TOTAL | HelpLine | NetLine | TOTAL |
| Arcade              | 6%       | 4%      | 5%    | 7%       | 4%      | 6%    |
| Betting Shop        | 61%      | 37%     | 49%   | 61%      | 33%     | 49%   |
| Bingo Hall          | 2%       | 2%      | 2%    | 2%       | 1%      | 2%    |
| Casino              | 7%       | 9%      | 8%    | 7%       | 15%     | 10%   |
| Internet            | 16%      | 41%     | 29%   | 15%      | 42%     | 26%   |
| On Course           | 0%       | 0%      | 0%    | 0%       | 0%      | 0%    |
| Pub / Club          | 3%       | 4%      | 4%    | 3%       | 3%      | 3%    |
| Service Station     | 0%       | 0%      | 0%    | 0%       | 0%      | 0%    |
| Telephone           | 2%       | 1%      | 1%    | 2%       | 1%      | 1%    |
| Television          | 0%       | 0%      | 0%    | 0%       | 0%      | 0%    |
| Other               | 2%       | 1%      | 2%    | 3%       | 1%      | 2%    |