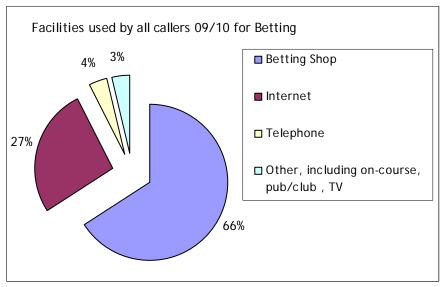

### Gambling facilities

| Gambling facilities |          | 2009/10 |       |          | 2008/09 |       |
|---------------------|----------|---------|-------|----------|---------|-------|
| n=                  | 6979     | 7008    | 13987 | 7641     | 5307    | 12948 |
|                     | HelpLine | NetLine | TOTAL | HelpLine | NetLine | TOTAL |
| Arcade              | 6%       | 4%      | 5%    | 7%       | 4%      | 6%    |
| Betting Shop        | 61%      | 37%     | 49%   | 61%      | 33%     | 49%   |
| Bingo Hall          | 2%       | 2%      | 2%    | 2%       | 1%      | 2%    |
| Casino              | 7%       | 9%      | 8%    | 7%       | 15%     | 10%   |
| Internet            | 16%      | 41%     | 29%   | 15%      | 42%     | 26%   |
| On Course           | 0%       | 0%      | 0%    | 0%       | 0%      | 0%    |
| Pub / Club          | 3%       | 4%      | 4%    | 3%       | 3%      | 3%    |
| Service Station     | 0%       | 0%      | 0%    | 0%       | 0%      | 0%    |
| Telephone           | 2%       | 1%      | 1%    | 2%       | 1%      | 1%    |
| Television          | 0%       | 0%      | 0%    | 0%       | 0%      | 0%    |
| Other               | 2%       | 1%      | 2%    | 3%       | 1%      | 2%    |

Note: each caller can give more than one gambling facility, e.g. betting in betting shop and on the Internet, bingo and fruit/slot machines on the Internet