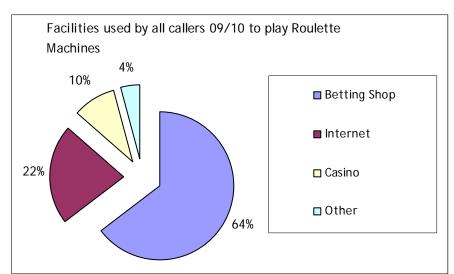

### Gambling facilities

| Gambling facilities |          | 2009/10 |       |          | 2008/09 |       |
|---------------------|----------|---------|-------|----------|---------|-------|
| n=                  | 6979     | 7008    | 13987 | 7641     | 5307    | 12948 |
|                     | HelpLine | NetLine | TOTAL | HelpLine | NetLine | TOTAL |
| Arcade              | 6%       | 4%      | 5%    | 7%       | 4%      | 6%    |
| Betting Shop        | 61%      | 37%     | 49%   | 61%      | 33%     | 49%   |
| Bingo Hall          | 2%       | 2%      | 2%    | 2%       | 1%      | 2%    |
| Casino              | 7%       | 9%      | 8%    | 7%       | 15%     | 10%   |
| Internet            | 16%      | 41%     | 29%   | 15%      | 42%     | 26%   |
| On Course           | 0%       | 0%      | 0%    | 0%       | 0%      | 0%    |
| Pub / Club          | 3%       | 4%      | 4%    | 3%       | 3%      | 3%    |
| Service Station     | 0%       | 0%      | 0%    | 0%       | 0%      | 0%    |
| Telephone           | 2%       | 1%      | 1%    | 2%       | 1%      | 1%    |
| Television          | 0%       | 0%      | 0%    | 0%       | 0%      | 0%    |
| Other               | 2%       | 1%      | 2%    | 3%       | 1%      | 2%    |