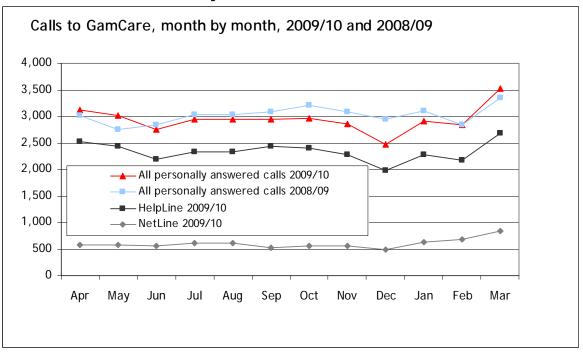

| 44,119 |
| Answered Calls     | 28,071  | 7,266  | 35,337 | 31,346  | 4,949 | 36,295 |
| Success Rate       | 86.7%   | 76.6%  | 81.7%  | 85.2%   | 67.6% | 82.3%  |
| Target Calls       | 9,127   | 6,134  | 15,261 | 11,102  | 4,643 | 15,745 |
| Non-Target Calls   | 12,335  | 197    | 12,532 | 13,840  | 135   | 13,975 |
| Unknown            | 2,896   | 2,284  | 5,180  | 3,496   | 1,549 | 5,045  |

Inbound calls: total calls received, including out-of-hours, callers hanging up etc Answerable calls: calls received in business hours and not abandoned by caller

Answered calls: calls answered by advisers

Target calls: calls relevant to the purpose of the helpline (most common non-target calls are asking for information about the National Lottery)

#### Distribution of calls month by month



#### Caller location

Location of HelpLine callers as identified by the Virtual Call Centre

| Caller location      | Percentage of total<br>(n = 35,423) |
|----------------------|-------------------------------------|
| Mobile Phone         | 32%                                 |
| South East           | 9%                                  |
| London               | 9%                                  |
| North West           | 6%                                  |
| Scotland             | 5%                                  |
| West Midlands        | 4%                                  |
| South West           | 4%                                  |
| East Midlands        | 4%                                  |
| Eastern              | 3%                                  |
| Yorkshire