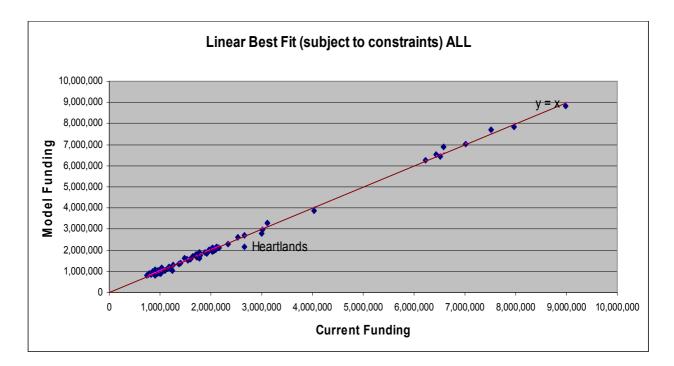

,000.00       | Limited |
| Low Attainment       | 2,036.83     | 4,073.66       | Factor  |
| Mobility PRI         | 1,293.96     | 2,241.78       |         |
| Lump Sum             | 177,380.38   | 177,380.38     |         |

- 2.3. Appendix 2 sets out the current year funding that falls within the Schools Budget Block adjusted for:
  - the movement of statemented funding from the High Needs Block,
  - factors such as rates that were and will be funded at the actual cost.
  - split site allocations affecting only two schools and subject to consultation.
- 2.4. Appendix 3 sets out the new allocations based on the factors and values set out in Table 1 and the resulting variation per schools between the old and the new factors. The fit between the two is shown diagrammatically in Chart 1.



# Chart 1. Best fit between new and old funding factors for primary and secondary schools.

2.5. Members should be aware that the primary/secondary ratio in this model is 1:1.41, significantly above the national average. A cap on differentials may be introduced in 2014-15 that will probably be around the national average of 1:1.27. It is recommended that the factor values are considered in this light.

### 3. Consultation.

- 3.1. Consultation documents were sent out to all schools, chairs of governing bodies and Forum members on 18<sup>th</sup> July 2012.
- 3.2. Consultation closes on the 24<sup>th</sup> September 2012 and the results will be reported to the next Forum.

# 4. Minimum Funding Guarantee (MFG) and the Area Cost Adjustment (ACA).

4.1. The Department for Education (DfE) tur