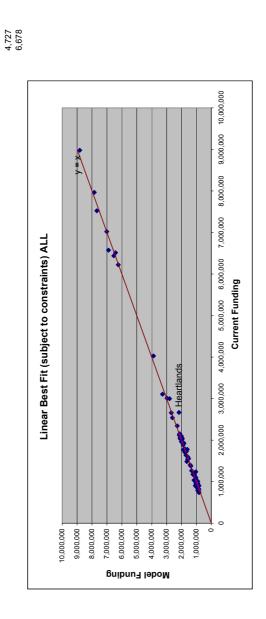

11         | 1,070      | 812         |              |
| 390         | 365         | 395        | 208         | 208        | 0           | 0           | 0           | 0           | 0           | 0           | 0           | 0           | 0           | 0          | 0           |              |
| 1,403,473   | 1,787,739   | 2,035,494  | 1,139,559   | 903,227    | 6,440,875   | 8,980,473   | 2,666,558   | 7,021,169   | 6,575,288   | 2,120,400   | 7,520,607   | 7,966,245   | 4,028,246   | 6,512,924  | 6,222,967   | 60,181,948   |
|             |             |            |             |            |             | 102157      |             |             |             |             |             |             |             |            |             | <del>~</del> |

1.41 Primary/Secondary Ratio