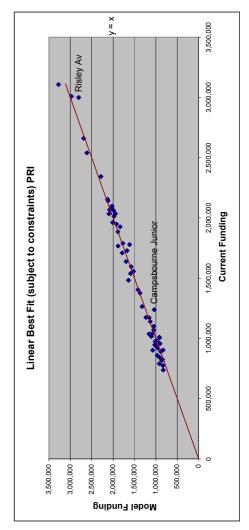

| 1,070      | 812         |              |
| 390         | 365         | 395        | 208         | 208        | 0           | 0           | 0           | 0           | 0           | 0           | 0           | 0           | 0           | 0          | 0           |              |
| 1,403,473   | 1,787,739   | 2,035,494  | 1,139,559   | 903,227    | 6,440,875   | 8,980,473   | 2,666,558   | 7,021,169   | 6,575,288   | 2,120,400   | 7,520,607   | 7,966,245   | 4,028,246   | 6,512,924  | 6,222,967   | 60,181,948   |
|             |             |            |             |            |             | 102157      |             |             |             |             |             |             |             |            |             | <del>~</del> |

1.41 Primary/Secondary Ratio